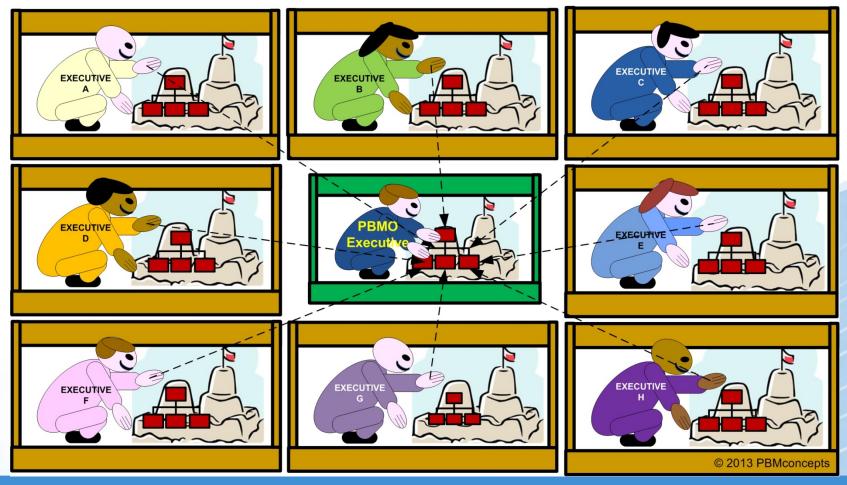

### **Stakeholders Share from their Sand Boxes**

### After Implementing a PBM Organization – Organizational Control Must Be Shared